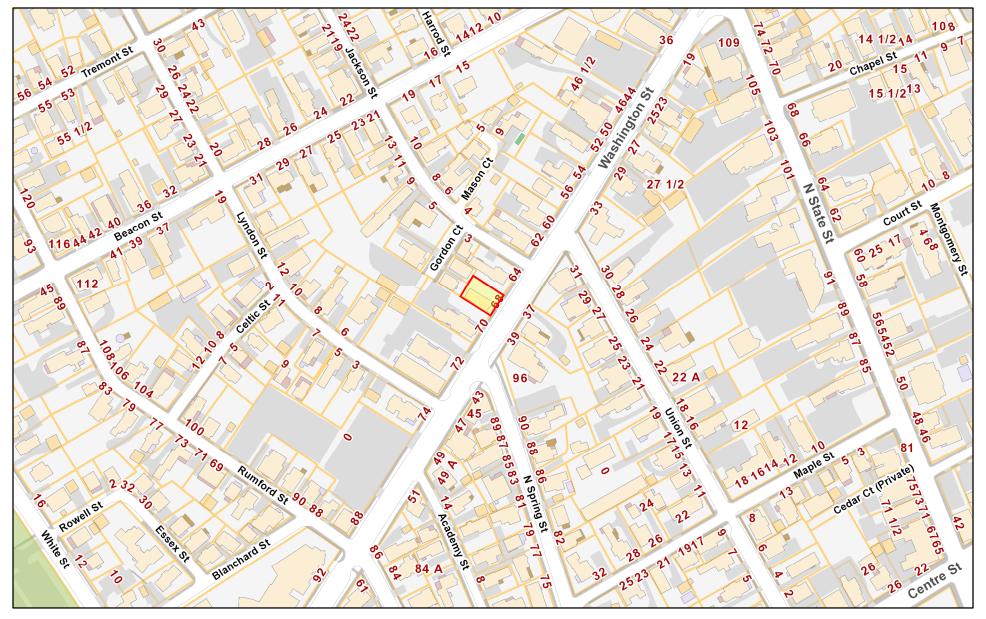

## THURSDAY, JULY 15 AT 2:00 PM 68 WASHINGTON STREET, CONCORD, NH GREAT OPPORTUNITY FOR END USER OR INVESTOR!

**ID** #21-142 • 1890 built home on a 0.08± acre lot located close to White Park and Downtown Concord • Two Story home offers 1,326± SF GLA, 7 RMS, 3 BRS, 2 BA, wood clapboard siding, hardwood floors, unfinished basement and open side porch • Served by Steam/ Oil heat and public utilities.

Tax Map 54, Lot 2-2. Assessed Value: \$144,800. 2020 Taxes: \$3,875.

**Preview:** One hour prior to sale only; drive-by is recommended.

— SALE TO BE HELD ON SITE —

**Terms:** \$10,000 deposit by cash, certified check, bank check, or other form of payment acceptable to the City of Concord at the time of sale, balance due within 30

## **68** Washington Street

Being Map: 54 Lot: 2/2