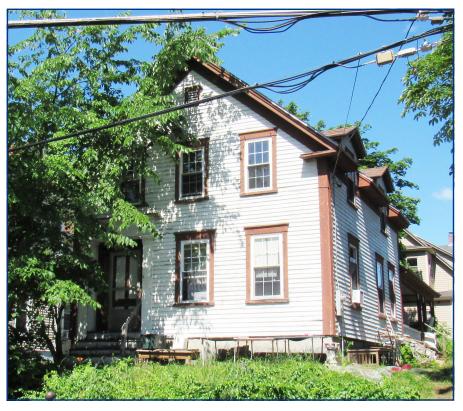

## THURSDAY, JULY 15 AT 2:00 PM 68 WASHINGTON STREET, CONCORD, NH GREAT OPPORTUNITY FOR END USER OR INVESTOR!

**ID** #21-142 • 1890 built home on a 0.08± acre lot located close to White Park and Downtown Concord • Two Story home offers 1,326± SF GLA, 7 RMS, 3 BRS, 2 BA, wood clapboard siding, hardwood floors, unfinished basement and open side porch • Served by Steam/ Oil heat and public utilities.

Tax Map 54, Lot 2-2. Assessed Value: \$144,800. 2020 Taxes: \$3,875.

**Preview:** One hour prior to sale only; drive-by is recommended.

— SALE TO BE HELD ON SITE —

**Terms:** \$10,000 deposit by cash, certified check, bank check, or other form of payment acceptable to the City of Concord at the time of sale, balance due within 30